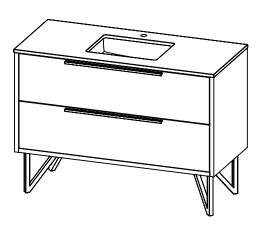

## PRODUCT DESCRIPTION

- PARKER 49 Vanity with Quartz Stone counter top
- Wall mount cabinet with BLUM mounting hardware
- V shaped legs available in matt black, brushed nickel, polished chrome, and brushed gold finish
- Cabinet is available in Matte White, Rock gray, Natural Walnut, and Black Elm
- Hardwood plywood construction
- Soft close and full extension drawers
- Glass and wood dividers on the top drawer
- Aluminum hardware available in Matte Black, Brushed Nickel, Polished Chrome, and Brushed Gold finish
- Quartz stone counter top available in White and Calacatta color
- Lotus undermount porcelain basin with square shape in white (with overflow hole)
- Basin depth is 5" (including top thickness)
- Quartz back and side splash are optional