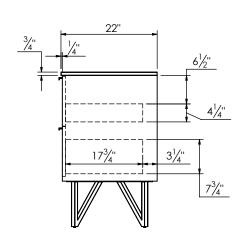

## **ROUGHING-IN DIMENSIONS**

49"
23½"

11½"
25"
11½"
7¾"

**FRONT VIEW** 

SIDE VIEW