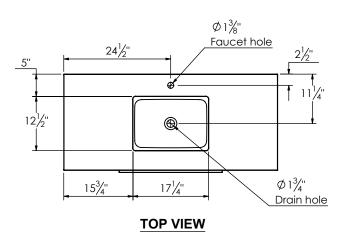

## PRODUCT DESCRIPTION

- PARKER 49 Vanity with Quartz Stone counter top
- Wall mount cabinet with BLUM mounting hardware
- V shaped legs available in matt black, brushed nickel, polished chrome, and brushed gold finish
- Cabinet is available in Matte White, Rock gray, Natural Walnut, and Black Elm
- Hardwood plywood construction
- Soft close and full extension drawers
- Glass and wood dividers on the top drawer
- Aluminum hardware available in Matte Black, Brushed Nickel, Polished Chrome, and Brushed Gold finish
- Quartz stone counter top available in White and Calacatta color
- Lotus undermount porcelain basin with square shape in white (with overflow hole)
- Basin depth is 5" (including top thickness)
- Quartz back and side splash are optional