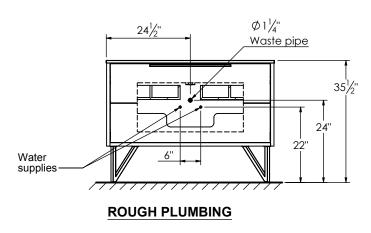

## **ROUGHING-IN DIMENSIONS**

49"
23½"

11½"
25"
11½"
7¾"

**FRONT VIEW** 

SIDE VIEW