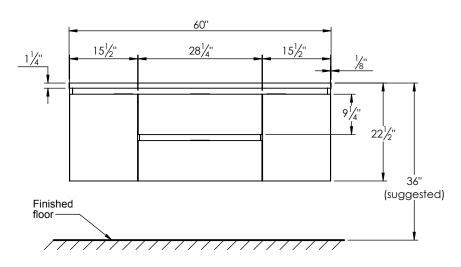

## **SPEC SHEET**

## PRODUCT DESCRIPTION

- Logan 60 single basin wall mount cabinet
- Available in Natural Elm (36), Matte White (50), Rock Gray (52) and Natural Walnut (56) finish
- Cabinet is fully assembled
- Hardwood Plywood box construction
- Soft close doors and drawers
- Features 4 glass dividers on the top drawer
- Includes 2 Internal adjustable wood shelves
- Low profile metal groove handles
- Blum wall hung system
- Solid Surface counter top with integrated basins (with overflow)
- Solid Surface material is 38% polyester resin and 40% aluminum hydroxide powder
- Basin depth is 4 1/2"



## ROUGHING-IN DIMENSIONS









**ROUGH PLUMBING**