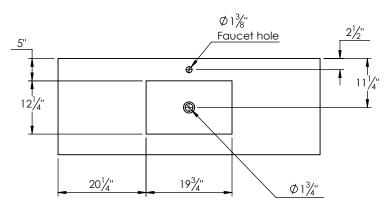

## **SPEC SHEET**

## PRODUCT DESCRIPTION

- Logan 60 single basin wall mount cabinet
- Available in Natural Elm (36), Matte White (50), Rock Gray (52) and Natural Walnut (56) finish
- Cabinet is fully assembled
- Hardwood Plywood box construction
- Soft close doors and drawers
- Features 4 glass dividers on the top drawer
- Includes 2 Internal adjustable wood shelves
- Low profile metal groove handles
- Blum wall hung system
- Solid Surface counter top with integrated basins (with overflow)
- Solid Surface material is 38% polyester resin and 40% aluminum hydroxide powder
- Basin depth is 4 1/2"



## ROUGHING-IN DIMENSIONS









**ROUGH PLUMBING**