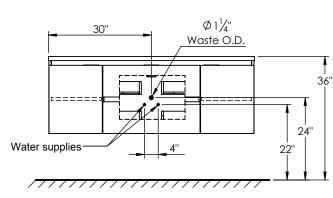

## **SPEC SHEET**

## PRODUCT DESCRIPTION

- Logan 60 single basin wall mount cabinet
- Available in Natural Elm (36), Matte White (50), Rock Gray (52) and Natural Walnut (56) finish
- Cabinet is fully assembled
- Hardwood Plywood box construction
- Soft close doors and drawers
- Features 4 glass dividers on the top drawer
- Includes 2 Internal adjustable wood shelves
- Low profile metal groove handles
- Blum wall hung system
- Solid Surface counter top with integrated basins (with overflow)
- Solid Surface material is 38% polyester resin and 40% aluminum hydroxide powder
- Basin depth is 4 1/2"



## ROUGHING-IN DIMENSIONS









**ROUGH PLUMBING**