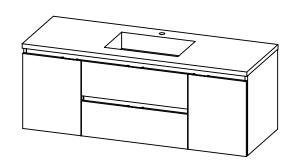

## PRODUCT DESCRIPTION

- Logan 60 single basin wall mount cabinet
- Available in Natural Elm (36), Matte White (50), Rock Gray (52) and Natural Walnut (56) finish
- Cabinet is fully assembled
- Hardwood Plywood box construction
- Soft close doors and drawers
- Features 4 glass dividers on the top drawer
- Includes 2 Internal adjustable wood shelves
- Low profile metal groove handles
- Blum wall hung system
- Solid Surface counter top with integrated basins (with overflow)
- Solid Surface material is 38% polyester resin and 40% aluminum hydroxide powder
- Basin depth is 4 1/2"