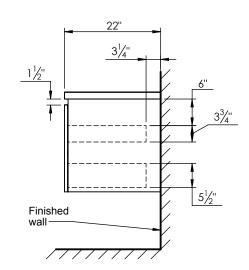

## **SPEC SHEET**

## PRODUCT DESCRIPTION

- Logan 60 single basin wall mount cabinet
- Available in Natural Elm (36), Matte White (50), Rock Gray (52) and Natural Walnut (56) finish
- Cabinet is fully assembled
- Hardwood Plywood box construction
- Soft close doors and drawers
- Features 4 glass dividers on the top drawer
- Includes 2 Internal adjustable wood shelves
- Low profile metal groove handles
- Blum wall hung system
- Solid Surface counter top with integrated basins (with overflow)
- Solid Surface material is 38% polyester resin and 40% aluminum hydroxide powder
- Basin depth is 4 1/2"



## ROUGHING-IN DIMENSIONS









**ROUGH PLUMBING**