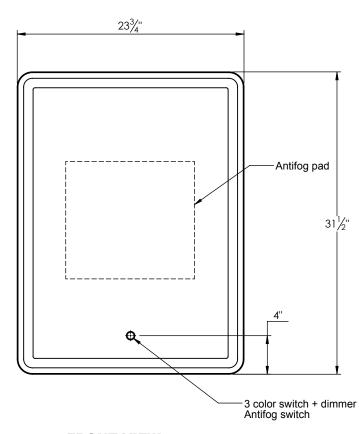

## PRODUCT DESCRIPTION

## **SPEC SHEET**

- Lighted (LED strip) mirror with metal frame and shelf
- Stainless steel construction
- 3 color light switch + dimming function
- Antifog function
- 5mm thick high quality copper free mirror
- Hard-wired electrical installation
- Connection to a light switch is optional (not intended for use with dimmers)
- LED intensity is 55 foot candle (600 lux) at standard user distance
- LED life is 50,000 hours
- Features 3000K, 5000K, and 7000K color temperatures
- CRI 80+
- Uses 75 watts
- Two year manufacturer warranty
- ETL and IP44 rated and certified (LED, drivers, and switches)
- Aluminum french cleat mounting system



## **ROUGHING-IN DIMENSIONS**



## **TOP VIEW**





**FRONT VIEW**