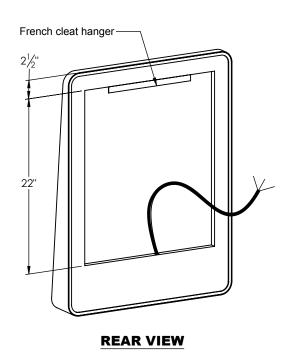

## **SPEC SHEET**

- Lighted (LED strip) mirror with metal frame and shelf
- Stainless steel construction
- 3 color light switch + dimming function
- Antifog function
- 5mm thick high quality copper free mirror
- Hard-wired electrical installation
- Connection to a light switch is optional (not intended for use with dimmers)
- LED intensity is 55 foot candle (600 lux) at standard user distance
- LED life is 50,000 hours
- Features 3000K, 5000K, and 7000K color temperatures
- CRI 80+
- Uses 75 watts
- Two year manufacturer warranty
- ETL and IP44 rated and certified (LED, drivers, and switches)
- Aluminum french cleat mounting system