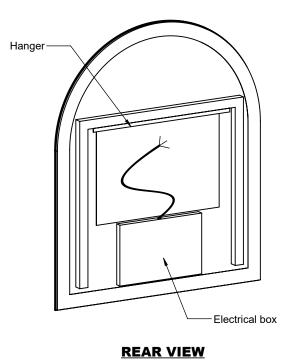

## **SPEC SHEET**

- Arched Lighted (LED strip) mirror with frosted edge
- Plexiglass backing frame allows for LED light on both front and back of mirror.
- 3 color light switch + dimming function
- Antifog function
- 5mm thick high quality copper free mirror
- Hard-wired electrical installation
- Connection to a light switch is optional (not intended for use with dimmers)
- LED intensity is 55 foot candle (600 lux) at standard user distance
- LED life is 50,000 hours
- Features 3000K, 4500K, and 6000K color temperatures
- CRI 80+
- Two year manufacturer warranty
- Solid Aluminum + plexiglass frame
- ETL and IP44 rated and certified (LED, drivers, and switches)
- Aluminum french cleat mounting system for easy install