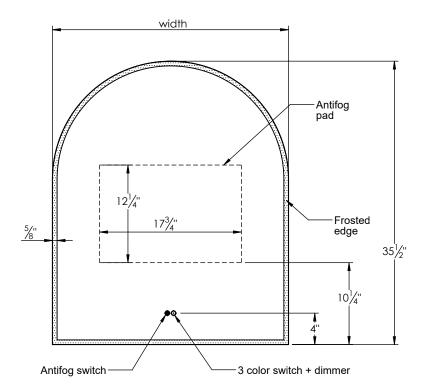

## **SPEC SHEET**

- Arched Lighted (LED strip) mirror with frosted edge
- Plexiglass backing frame allows for LED light on both front and back of mirror.
- 3 color light switch + dimming function
- Antifog function
- 5mm thick high quality copper free mirror
- Hard-wired electrical installation
- Connection to a light switch is optional (not intended for use with dimmers)
- LED intensity is 55 foot candle (600 lux) at standard user distance
- LED life is 50,000 hours
- Features 3000K, 4500K, and 6000K color temperatures
- CRI 80+
- Two year manufacturer warranty
- Solid Aluminum + plexiglass frame
- ETL and IP44 rated and certified (LED, drivers, and switches)
- Aluminum french cleat mounting system for easy install

Width

23 3/4"

**FRONT VIEW**