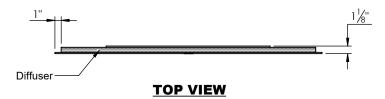

## PRODUCT DESCRIPTION

## **SPEC SHEET**

- Round Backlit mirror
- Plexiglass diffuser
- 3 color light switch + dimming function
- Antifog function
- 5mm thick high quality copper free mirror
- Hard-wired electrical installation
- Connection to a light switch is optional (not intended for use with dimmers)
- LED life is 50,000 hours
- Features 3000K, 4500K, and 6000K color temperatures
- 20 Watt power consumption
- CRI 80+
- Two year manufacturer warranty
- Solid Aluminum frame
- ETL and IP44 rated and certified (LED, drivers, and switches)
- Aluminum french cleat mounting system allows for horizontal or vertical installation



## **ROUGHING-IN DIMENSIONS**







**FRONT VIEW**