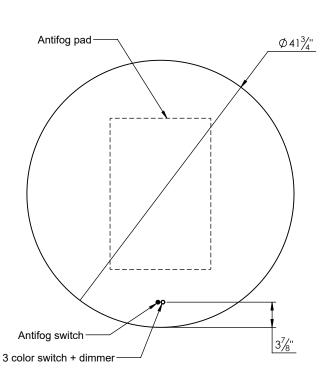

## PRODUCT DESCRIPTION

## **SPEC SHEET**

- Round Backlit mirror
- Plexiglass diffuser
- 3 color light switch + dimming function
- Antifog function
- 5mm thick high quality copper free mirror
- Hard-wired electrical installation
- Connection to a light switch is optional (not intended for use with dimmers)
- LED life is 50,000 hours
- Features 3000K, 4500K, and 6000K color temperatures
- 20 Watt power consumption
- CRI 80+
- Two year manufacturer warranty
- Solid Aluminum frame
- ETL and IP44 rated and certified (LED, drivers, and switches)
- Aluminum french cleat mounting system allows for horizontal or vertical installation



## **ROUGHING-IN DIMENSIONS**







**FRONT VIEW**