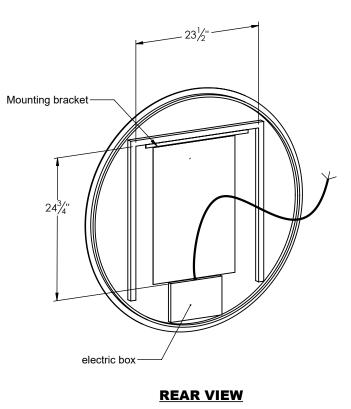

## PRODUCT DESCRIPTION

## **SPEC SHEET**

- Round Backlit mirror
- Plexiglass diffuser
- 3 color light switch + dimming function
- Antifog function
- 5mm thick high quality copper free mirror
- Hard-wired electrical installation
- Connection to a light switch is optional (not intended for use with dimmers)
- LED life is 50,000 hours
- Features 3000K, 4500K, and 6000K color temperatures
- 20 Watt power consumption
- CRI 80+
- Two year manufacturer warranty
- Solid Aluminum frame
- ETL and IP44 rated and certified (LED, drivers, and switches)
- Aluminum french cleat mounting system allows for horizontal or vertical installation



## **ROUGHING-IN DIMENSIONS**







**FRONT VIEW**