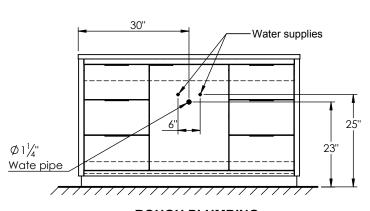

## SPEC SHEET

## PRODUCT DESCRIPTION

- Hudson 60 single freestanding bathroom vanity
- Available in Natural Elm (36), Matte White (50), Rock Gray (52) and Natural Walnut (56) finish
- Cabinet is fully assembled
- Hardwood Plywood construction
- Aluminum handles are available in Polished Chrome, Brushed Nickel, Matte Black, and Brushed Gold
- Soft close door and (full extension) drawers
- Features 2 glass dividers on each top drawer
- Six total drawers
- Features 1 Internal wood shelf with plumbing cut out
- Solid Surface counter top with integrated basin in Matt White
- Solid Surface material is 38% polyester resin and 40% aluminum hydroxide powder
- Basin depth is 4 1/2"



## **ROUGHING-IN DIMENSIONS**









**ROUGH PLUMBING**