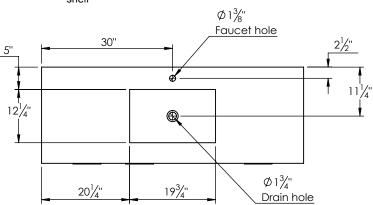

## SPEC SHEET

## PRODUCT DESCRIPTION

- Hudson 60 single freestanding bathroom vanity
- Available in Natural Elm (36), Matte White (50), Rock Gray (52) and Natural Walnut (56) finish
- Cabinet is fully assembled
- Hardwood Plywood construction
- Aluminum handles are available in Polished Chrome, Brushed Nickel, Matte Black, and Brushed Gold
- Soft close door and (full extension) drawers
- Features 2 glass dividers on each top drawer
- Six total drawers
- Features 1 Internal wood shelf with plumbing cut out
- Solid Surface counter top with integrated basin in Matt White
- Solid Surface material is 38% polyester resin and 40% aluminum hydroxide powder
- Basin depth is 4 1/2"



## **ROUGHING-IN DIMENSIONS**









**ROUGH PLUMBING**