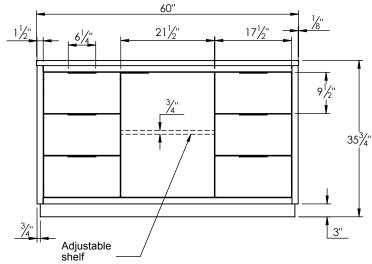

## PRODUCT DESCRIPTION

- Hudson 60 single freestanding bathroom vanity
- Available in Natural Elm (36), Matte White (50), Rock Gray (52) and Natural Walnut (56) finish
- Cabinet is fully assembled
- Hardwood Plywood construction
- Aluminum handles are available in Polished Chrome, Brushed Nickel, Matte Black, and Brushed Gold
- Soft close door and (full extension) drawers
- Features 2 glass dividers on each top drawer
- Six total drawers
- Features 1 Internal wood shelf with plumbing cut out
- Solid Surface counter top with integrated basin in Matt White
- Solid Surface material is 38% polyester resin and 40% aluminum hydroxide powder
- Basin depth is 4 1/2"

## **ROUGHING-IN DIMENSIONS**

**ROUGH PLUMBING**