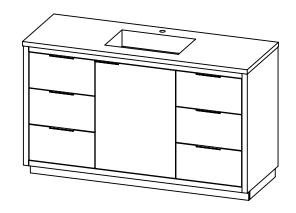

## PRODUCT DESCRIPTION

- Hudson 60 single freestanding bathroom vanity
- Available in Natural Elm (36), Matte White (50), Rock Gray (52) and Natural Walnut (56) finish
- Cabinet is fully assembled
- Hardwood Plywood construction
- Aluminum handles are available in Polished Chrome, Brushed Nickel, Matte Black, and Brushed Gold
- Soft close door and (full extension) drawers
- Features 2 glass dividers on each top drawer
- Six total drawers
- Features 1 Internal wood shelf with plumbing cut out
- Solid Surface counter top with integrated basin in Matt White
- Solid Surface material is 38% polyester resin and 40% aluminum hydroxide powder
- Basin depth is 4 1/2"