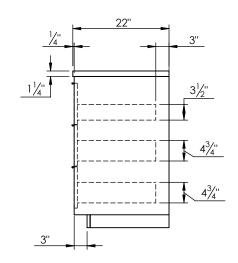

## PRODUCT DESCRIPTION

- Hudson 60 single freestanding bathroom vanity
- Available in Natural Elm (36), Matte White (50), Rock Gray (52) and Natural Walnut (56) finish
- Cabinet is fully assembled
- Hardwood Plywood construction
- Aluminum handles are available in Polished Chrome, Brushed Nickel, Matte Black, and Brushed Gold
- Soft close door and (full extension) drawers
- Features 2 glass dividers on each top drawer
- Six total drawers
- Features 1 Internal wood shelf with plumbing cut out
- Solid Surface counter top with integrated basin in Matt White
- Solid Surface material is 38% polyester resin and 40% aluminum hydroxide powder
- Basin depth is 4 1/2"