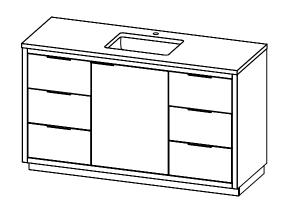

## PRODUCT DESCRIPTION

- Hudson 60 Single bathroom vanity
- Available in Natural Elm (36), Matte White (50), Rock Gray (52) and Natural Walnut (56) finish
- Cabinet is fully assembled
- Hardwood Plywood construction
- Soft close door and (full extension) drawers
- Features 2 glass dividers on each top drawer
- Feautures 1 Internal wood shelves with plumbing cut out
- Includes a 3cm (thick) quartz stone counter top available in White and Alabaster color
- Back and side splash are optional
- Lotus undermount porcelain basins with square shape in white (with overflow hole)
- Basin depth is 5.5" (including top thickness)