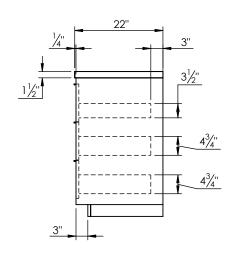

## **SPEC SHEET**

## PRODUCT DESCRIPTION

- Hudson 60 Single bathroom vanity
- Available in Natural Elm (36), Matte White (50), Rock Gray (52) and Natural Walnut (56) finish
- Cabinet is fully assembled
- Hardwood Plywood construction
- Soft close door and (full extension) drawers
- Features 2 glass dividers on each top drawer
- Feautures 1 Internal wood shelves with plumbing cut out
- Includes a 3cm (thick) quartz stone counter top available in White and Alabaster color
- Back and side splash are optional
- Lotus undermount porcelain basins with square shape in white (with overflow hole)
- Basin depth is 5.5" (including top thickness)



## **ROUGHING-IN DIMENSIONS**









**ROUGH PLUMBING**