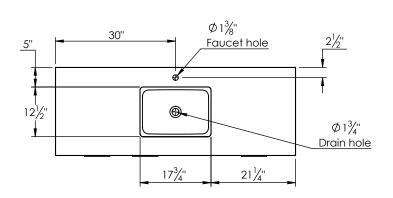

## PRODUCT DESCRIPTION

- Hudson 60 Single bathroom vanity
- Available in Natural Elm (36), Matte White (50), Rock Gray (52) and Natural Walnut (56) finish
- Cabinet is fully assembled
- Hardwood Plywood construction
- Soft close door and (full extension) drawers
- Features 2 glass dividers on each top drawer
- Feautures 1 Internal wood shelves with plumbing cut out
- Includes a 3cm (thick) quartz stone counter top available in White and Alabaster color
- Back and side splash are optional
- Lotus undermount porcelain basins with square shape in white (with overflow hole)
- Basin depth is 5.5" (including top thickness)

## **ROUGHING-IN DIMENSIONS**

**ROUGH PLUMBING**