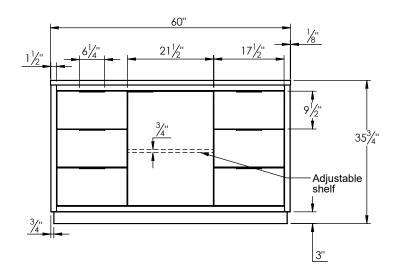

## **SPEC SHEET**

## PRODUCT DESCRIPTION

- Hudson 60 Single bathroom vanity
- Available in Natural Elm (36), Matte White (50), Rock Gray (52) and Natural Walnut (56) finish
- Cabinet is fully assembled
- Hardwood Plywood construction
- Soft close door and (full extension) drawers
- Features 2 glass dividers on each top drawer
- Feautures 1 Internal wood shelves with plumbing cut out
- Includes a 3cm (thick) quartz stone counter top available in White and Alabaster color
- Back and side splash are optional
- Lotus undermount porcelain basins with square shape in white (with overflow hole)
- Basin depth is 5.5" (including top thickness)



## **ROUGHING-IN DIMENSIONS**









**ROUGH PLUMBING**