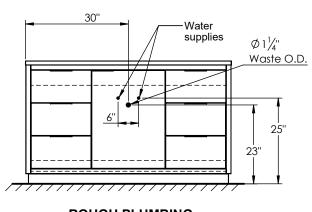

## **SPEC SHEET**

## PRODUCT DESCRIPTION

- Hudson 60 Single bathroom vanity
- Available in Natural Elm (36), Matte White (50), Rock Gray (52) and Natural Walnut (56) finish
- Cabinet is fully assembled
- Hardwood Plywood construction
- Soft close door and (full extension) drawers
- Features 2 glass dividers on each top drawer
- Feautures 1 Internal wood shelves with plumbing cut out
- Includes a 3cm (thick) quartz stone counter top available in White and Alabaster color
- Back and side splash are optional
- Lotus undermount porcelain basins with square shape in white (with overflow hole)
- Basin depth is 5.5" (including top thickness)



## **ROUGHING-IN DIMENSIONS**









**ROUGH PLUMBING**