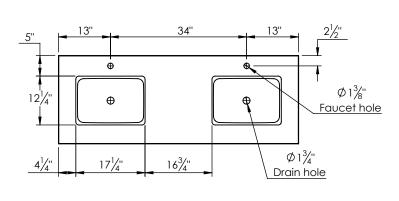

- Includes a quartz stone counter top available in white, calacatta, and concrete gray color

- Back and side splash are optional

- (2) Lotus undermount porcelain basins with square shape in white (with overflow hole)

- Basin depth is 5" (including top thickness)