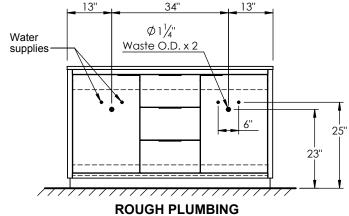

## SPEC SHEET

## PRODUCT DESCRIPTION

- Hudson 60 Double bathroom vanity

- Available in Natural Elm (36), Matte White (50), Rock Gray (52) and Natural Walnut (56) finish

- Cabinet is fully assembled
- Hardwood Plywood construction

- Cabinet handles are available in polished chrome, brushed nickel, matte black, and brushed gold.

- Soft close doors and (full extension) drawers
- Features 2 glass dividers on the top drawer
- Feautures 2 Internal wood shelves with plumbing cut out

- Includes a quartz stone counter top available in white, calacatta, and concrete gray color

- Back and side splash are optional

- (2) Lotus undermount porcelain basins with square shape in white (with overflow hole)

- Basin depth is 5" (including top thickness)

## **ROUGHING-IN DIMENSIONS**