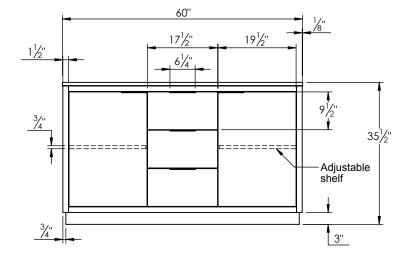

## SPEC SHEET

## PRODUCT DESCRIPTION

- Hudson 60 Double bathroom vanity

- Available in Natural Elm (36), Matte White (50), Rock Gray (52) and Natural Walnut (56) finish

- Cabinet is fully assembled
- Hardwood Plywood construction

- Cabinet handles are available in polished chrome, brushed nickel, matte black, and brushed gold.

- Soft close doors and (full extension) drawers
- Features 2 glass dividers on the top drawer
- Feautures 2 Internal wood shelves with plumbing cut out

- Includes a quartz stone counter top available in white, calacatta, and concrete gray color

- Back and side splash are optional

- (2) Lotus undermount porcelain basins with square shape in white (with overflow hole)

- Basin depth is 5" (including top thickness)

## **ROUGHING-IN DIMENSIONS**