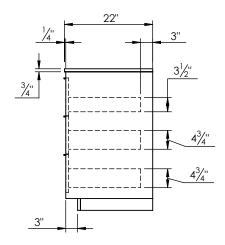

## SPEC SHEET

## PRODUCT DESCRIPTION

- Hudson 60 Double bathroom vanity

- Available in Natural Elm (36), Matte White (50), Rock Gray (52) and Natural Walnut (56) finish

- Cabinet is fully assembled
- Hardwood Plywood construction

- Cabinet handles are available in polished chrome, brushed nickel, matte black, and brushed gold.

- Soft close doors and (full extension) drawers
- Features 2 glass dividers on the top drawer
- Feautures 2 Internal wood shelves with plumbing cut out

- Includes a quartz stone counter top available in white, calacatta, and concrete gray color

- Back and side splash are optional

- (2) Lotus undermount porcelain basins with square shape in white (with overflow hole)

- Basin depth is 5" (including top thickness)

## **ROUGHING-IN DIMENSIONS**