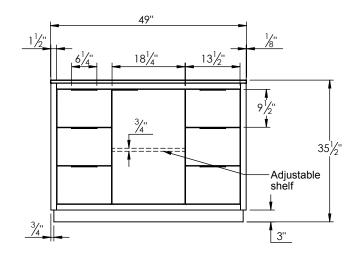

## PRODUCT DESCRIPTION

## SPEC SHEET

- Hudson 49 Single bathroom vanity
- Available in Natural Elm (36), Matte White (50), Rock Gray (52) and Natural Walnut (56) finish
- Cabinet is fully assembled
- Hardwood Plywood construction
- Soft close door and (full extension) drawers
- Features 2 glass dividers on each top drawer
- Feautures 1 Internal wood shelves with plumbing cut out
- Metal handles available in polished chrome, brushed nickel, matte black, and brushed gold
- Includes a quartz stone counter top available in white, calacatta, and concrete gray color
- Back and side splash are optional
- Lotus undermount porcelain basins with square shape in white (with overflow hole)
- Basin depth is 5" (including top thickness)



## ROUGHING-IN DIMENSIONS









**ROUGH PLUMBING**