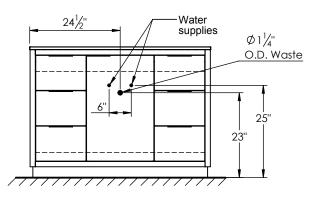

## PRODUCT DESCRIPTION

## SPEC SHEET

- Hudson 49 Single bathroom vanity
- Available in Natural Elm (36), Matte White (50), Rock Gray (52) and Natural Walnut (56) finish
- Cabinet is fully assembled
- Hardwood Plywood construction
- Soft close door and (full extension) drawers
- Features 2 glass dividers on each top drawer
- Feautures 1 Internal wood shelves with plumbing cut out
- Metal handles available in polished chrome, brushed nickel, matte black, and brushed gold
- Includes a quartz stone counter top available in white, calacatta, and concrete gray color
- Back and side splash are optional
- Lotus undermount porcelain basins with square shape in white (with overflow hole)
- Basin depth is 5" (including top thickness)



## ROUGHING-IN DIMENSIONS









**ROUGH PLUMBING**