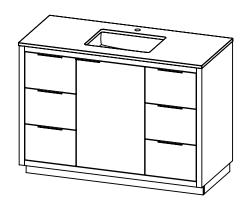

## SPEC SHEET

- Hudson 49 Single bathroom vanity
- Available in Natural Elm (36), Matte White (50), Rock Gray (52) and Natural Walnut (56) finish
- Cabinet is fully assembled
- Hardwood Plywood construction
- Soft close door and (full extension) drawers
- Features 2 glass dividers on each top drawer
- Feautures 1 Internal wood shelves with plumbing cut out
- Metal handles available in polished chrome, brushed nickel, matte black, and brushed gold
- Includes a quartz stone counter top available in white, calacatta, and concrete gray color
- Back and side splash are optional
- Lotus undermount porcelain basins with square shape in white (with overflow hole)
- Basin depth is 5" (including top thickness)