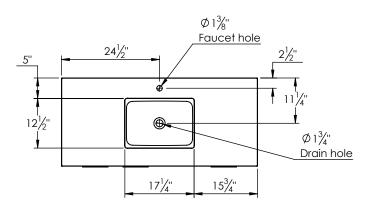

## SPEC SHEET

- Hudson 49 Single bathroom vanity
- Available in Natural Elm (36), Matte White (50), Rock Gray (52) and Natural Walnut (56) finish
- Cabinet is fully assembled
- Hardwood Plywood construction
- Soft close door and (full extension) drawers
- Features 2 glass dividers on each top drawer
- Feautures 1 Internal wood shelves with plumbing cut out
- Metal handles available in polished chrome, brushed nickel, matte black, and brushed gold
- Includes a quartz stone counter top available in white, calacatta, and concrete gray color
- Back and side splash are optional
- Lotus undermount porcelain basins with square shape in white (with overflow hole)
- Basin depth is 5" (including top thickness)

## ROUGHING-IN DIMENSIONS

**ROUGH PLUMBING**