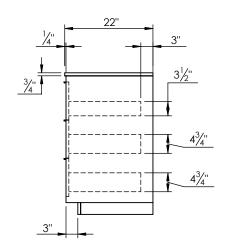

## PRODUCT DESCRIPTION

## SPEC SHEET

- Hudson 49 Single bathroom vanity
- Available in Natural Elm (36), Matte White (50), Rock Gray (52) and Natural Walnut (56) finish
- Cabinet is fully assembled
- Hardwood Plywood construction
- Soft close door and (full extension) drawers
- Features 2 glass dividers on each top drawer
- Feautures 1 Internal wood shelves with plumbing cut out
- Metal handles available in polished chrome, brushed nickel, matte black, and brushed gold
- Includes a quartz stone counter top available in white, calacatta, and concrete gray color
- Back and side splash are optional
- Lotus undermount porcelain basins with square shape in white (with overflow hole)
- Basin depth is 5" (including top thickness)



## ROUGHING-IN DIMENSIONS









**ROUGH PLUMBING**