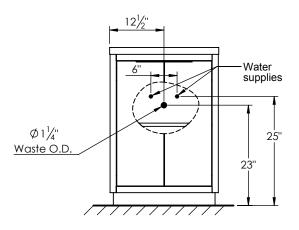

PRODUCT DESCRIPTION

## SPEC SHEET

- Hudson 25 freestanding bathroom vanity
- Available in Natural Elm (36), Matte White (50), Rock Gray (52) and Natural Walnut (56) finish
- Cabinet is fully assembled
- Hardwood Plywood construction
- Soft close doors
- Metal handles available in polished chrome, brushed nickel, matte black, or brushed gold finish
- Features 1 Internal wood shelf with plumbing cut out
- Solid Surface counter top with integrated basin in Matt White
- Solid Surface material is 38% polyester resin and 40% aluminum hydroxide powder
- Basin depth is 4 1/2"



## **ROUGHING-IN DIMENSIONS**







ROUGH PLUMBING