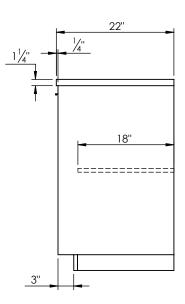

PRODUCT DESCRIPTION

## SPEC SHEET

- Hudson 25 freestanding bathroom vanity
- Available in Natural Elm (36), Matte White (50), Rock Gray (52) and Natural Walnut (56) finish
- Cabinet is fully assembled
- Hardwood Plywood construction
- Soft close doors
- Metal handles available in polished chrome, brushed nickel, matte black, or brushed gold finish
- Features 1 Internal wood shelf with plumbing cut out
- Solid Surface counter top with integrated basin in Matt White
- Solid Surface material is 38% polyester resin and 40% aluminum hydroxide powder
- Basin depth is 4 1/2"



## **ROUGHING-IN DIMENSIONS**







ROUGH PLUMBING