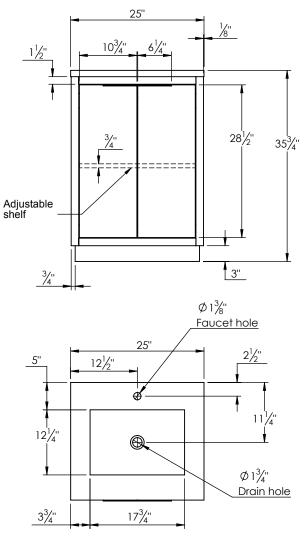

PRODUCT DESCRIPTION

## SPEC SHEET

- Hudson 25 freestanding bathroom vanity
- Available in Natural Elm (36), Matte White (50), Rock Gray (52) and Natural Walnut (56) finish
- Cabinet is fully assembled
- Hardwood Plywood construction
- Soft close doors
- Metal handles available in polished chrome, brushed nickel, matte black, or brushed gold finish
- Features 1 Internal wood shelf with plumbing cut out
- Solid Surface counter top with integrated basin in Matt White
- Solid Surface material is 38% polyester resin and 40% aluminum hydroxide powder
- Basin depth is 4 1/2"



## **ROUGHING-IN DIMENSIONS**







ROUGH PLUMBING