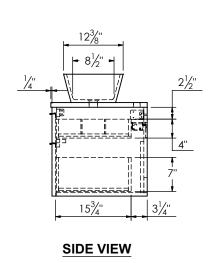

## PRODUCT DESCRIPTION

- COLLINS 48 Single basin vanity with RIGHT side vessel sink and counter top
- Wall mount cabinet with BLUM mounting hardware
- Cabinet is available in Matte White, Ash Grey, Natural Walnut, and Natural Elm
- Hardwood plywood construction
- Soft close and full extension drawers
- Aluminum hardware available in matt black, brushed nickel, polished chrome, and brushed gold finish
- Solid Surface counter top [3cm thick] in Matt White or Cement Grey
- Vessel sink in matching Solid Surface material
- Solid Surface material is 38% polyester resin and 60% aluminum hydroxide powder
- Single hole faucet drilling