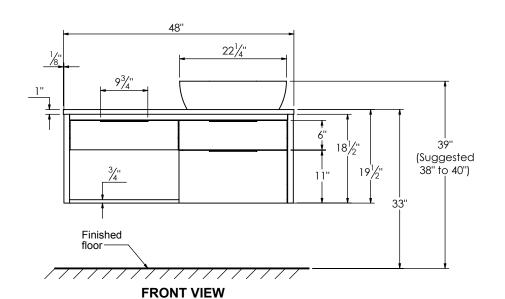

## PRODUCT DESCRIPTION

- COLLINS 48 Single basin vanity with RIGHT side vessel sink and counter top
- Wall mount cabinet with BLUM mounting hardware
- Cabinet is available in Matte White, Ash Grey, Natural Walnut, and Natural Elm
- Hardwood plywood construction
- Soft close and full extension drawers
- Aluminum hardware available in matt black, brushed nickel, polished chrome, and brushed gold finish
- Solid Surface counter top [3cm thick] in Matt White or Cement Grey
- Vessel sink in matching Solid Surface material
- Solid Surface material is 38% polyester resin and 60% aluminum hydroxide powder
- Single hole faucet drilling