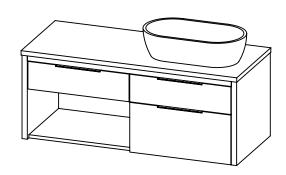

## PRODUCT DESCRIPTION

- COLLINS 48 Single basin vanity with RIGHT side vessel sink and counter top
- Wall mount cabinet with BLUM mounting hardware
- Cabinet is available in Matte White, Ash Grey, Natural Walnut, and Natural Elm
- Hardwood plywood construction
- Soft close and full extension drawers
- Aluminum hardware available in matt black, brushed nickel, polished chrome, and brushed gold finish
- Solid Surface counter top [3cm thick] in Matt White or Cement Grey
- Vessel sink in matching Solid Surface material
- Solid Surface material is 38% polyester resin and 60% aluminum hydroxide powder
- Single hole faucet drilling