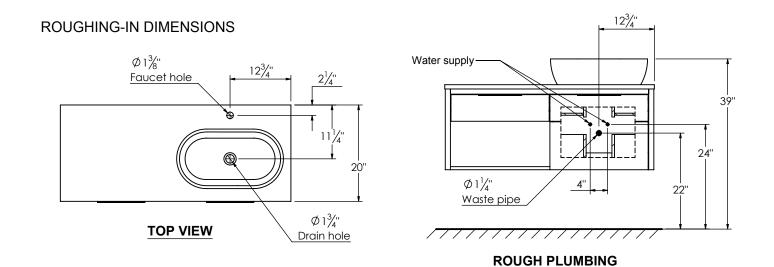

## PRODUCT DESCRIPTION

- COLLINS 48 Single basin vanity with RIGHT side vessel sink and counter top
- Wall mount cabinet with BLUM mounting hardware
- Cabinet is available in Matte White, Ash Grey, Natural Walnut, and Natural Elm
- Hardwood plywood construction
- Soft close and full extension drawers
- Aluminum hardware available in matt black, brushed nickel, polished chrome, and brushed gold finish
- Solid Surface counter top [3cm thick] in Matt White or Cement Grey
- Vessel sink in matching Solid Surface material
- Solid Surface material is 38% polyester resin and 60% aluminum hydroxide powder
- Single hole faucet drilling