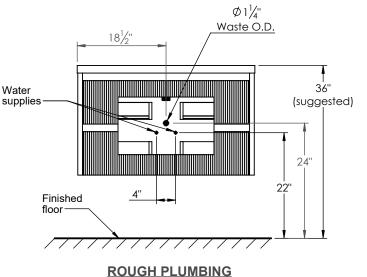

## PRODUCT DESCRIPTION

## **SPEC SHEET**

- Wall-mount vanity Bennett 37 single basin
- Available in Matte Black (XX:47), Brushed White Oak (XX:54), Natural Walnut (XX:56), Matte White (XX:50)
- Fluted style drawer fronts
- Hardwood Plywood and solid wood construction
- Soft close drawers
- Features 2 glass dividers on the top drawer
- Finger groove for opening drawers
- Cabinet is fully assembled
- Blum wall hung system
- Solid Surface counter top with integrated basins and infinity drains available in Matt White (YY:95) and Cement Grey (YY:98)
- Solid Surface material is 38% polyester resin and 60% aluminum hydroxide powder

37"

- Drain assembly and 10" drain tail included
- Basin depth is 3 1/2"



## ROUGHING-IN DIMENSIONS