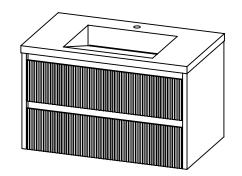

## **SPEC SHEET**

- Wall-mount vanity Bennett 37 single basin
- Available in Matte Black (XX:47), Brushed White Oak (XX:54), Natural Walnut (XX:56), Matte White (XX:50)
- Fluted style drawer fronts
- Hardwood Plywood and solid wood construction
- Soft close drawers
- Features 2 glass dividers on the top drawer
- Finger groove for opening drawers
- Cabinet is fully assembled
- Blum wall hung system
- Solid Surface counter top with integrated basins and infinity drains available in Matt White (YY:95) and Cement Grey (YY:98)
- Solid Surface material is 38% polyester resin and 60% aluminum hydroxide powder