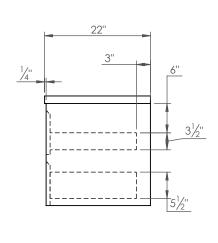

## PRODUCT DESCRIPTION

## **SPEC SHEET**

- Wall-mount vanity Bennett 37 single basin
- Available in Matte Black (XX:47), Brushed White Oak (XX:54), Natural Walnut (XX:56), Matte White (XX:50)
- Fluted style drawer fronts
- Hardwood Plywood and solid wood construction
- Soft close drawers
- Features 2 glass dividers on the top drawer
- Finger groove for opening drawers
- Cabinet is fully assembled
- Blum wall hung system
- Solid Surface counter top with integrated basins and infinity drains available in Matt White (YY:95) and Cement Grey (YY:98)
- Solid Surface material is 38% polyester resin and 60% aluminum hydroxide powder

37"

- Drain assembly and 10" drain tail included
- Basin depth is 3 1/2"



## ROUGHING-IN DIMENSIONS