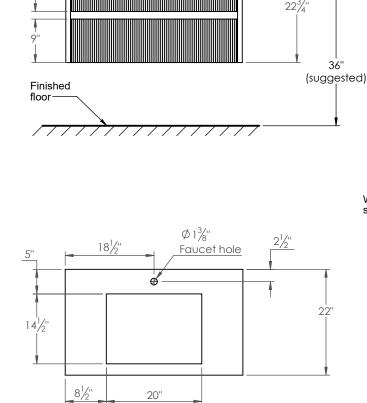

37"

- Drain assembly and 10" drain tail included
- Basin depth is 3 1/2"

## ROUGHING-IN DIMENSIONS