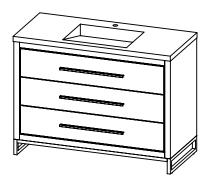

## PRODUCT DESCRIPTION

- ADRIAN 49 cabinet with Solid Surface Infinity counter top
- Includes metal trim, handles, and leg assembly
- Cabinet available in matte white/chrome, matte white/black, rock gray/chrome, and navy blue/brushed gold
- Plywood and solid wood construction
- Soft close and full extension drawers
- Wood and glass dividers included for top drawer
- Solid Surface counter top with integrated basin and infinity drain in Matt White
- Solid Surface material is 38% polyester resin and 40% aluminum hydroxide powder
- Drain assembly and 10" drain tail included
- Basin depth is 3 1/2"