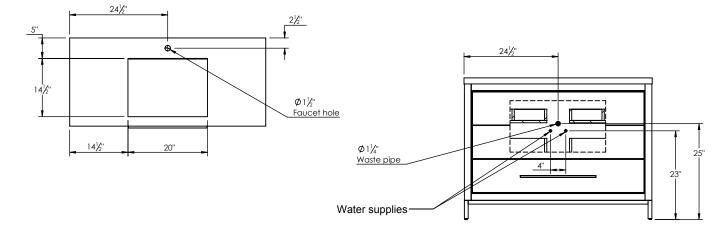

## SPEC SHEET

## PRODUCT DESCRIPTION

- ADRIAN 49 cabinet with Solid Surface Infinity counter top
- Includes metal trim, handles, and leg assembly
- Cabinet available in matte white/chrome, matte white/black, rock gray/chrome, and navy blue/brushed gold
- Plywood and solid wood construction
- Soft close and full extension drawers
- Wood and glass dividers included for top drawer
- Solid Surface counter top with integrated basin and infinity drain in Matt White
- Solid Surface material is 38% polyester resin and 40% aluminum hydroxide powder
- Drain assembly and 10" drain tail included
- Basin depth is 3 1/2"



## **ROUGHING-IN DIMENSIONS**







**ROUGH PLUMBING**