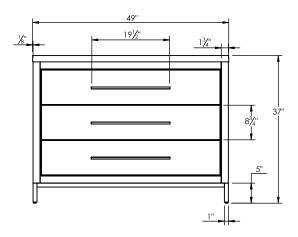

## SPEC SHEET

## PRODUCT DESCRIPTION

- ADRIAN 49 cabinet with Solid Surface Infinity counter top
- Includes metal trim, handles, and leg assembly
- Cabinet available in matte white/chrome, matte white/black, rock gray/chrome, and navy blue/brushed gold
- Plywood and solid wood construction
- Soft close and full extension drawers
- Wood and glass dividers included for top drawer
- Solid Surface counter top with integrated basin and infinity drain in Matt White
- Solid Surface material is 38% polyester resin and 40% aluminum hydroxide powder
- Drain assembly and 10" drain tail included
- Basin depth is 3 1/2"



## **ROUGHING-IN DIMENSIONS**







**ROUGH PLUMBING**