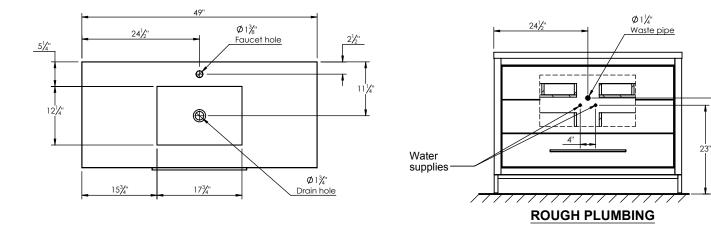

**PRODUCT DESCRIPTION** 

## SPEC SHEET

- ADRIAN 49 Single Basin with Solid Surface counter top
- Includes metal trim, handles, and leg assembly

- Cabinet available in matte white/chrome, matte white/black, rock gray/chrome, Natural Walnut/Black, and navy blue/brushed gold

- Plywood and solid wood construction
- Soft close and full extension drawers
- Wood and glass dividers included for top drawer

- Solid Surface counter top with integrated basin in Matt White (with overflow system)

- Solid Surface material is 38% polyester resin and 60% aluminum hydroxide powder

- Basin depth is 4 1/2"



## **ROUGHING-IN DIMENSIONS**





25