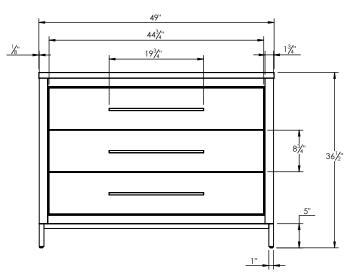

**PRODUCT DESCRIPTION** 

## SPEC SHEET

- ADRIAN 49 Single Basin with Solid Surface counter top
- Includes metal trim, handles, and leg assembly

- Cabinet available in matte white/chrome, matte white/black, rock gray/chrome, Natural Walnut/Black, and navy blue/brushed gold

- Plywood and solid wood construction
- Soft close and full extension drawers
- Wood and glass dividers included for top drawer

- Solid Surface counter top with integrated basin in Matt White (with overflow system)

- Solid Surface material is 38% polyester resin and 60% aluminum hydroxide powder

- Basin depth is 4 1/2"



## **ROUGHING-IN DIMENSIONS**





25