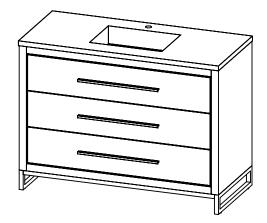

**PRODUCT DESCRIPTION** 

## SPEC SHEET

- ADRIAN 49 Single Basin with Solid Surface counter top
- Includes metal trim, handles, and leg assembly

- Cabinet available in matte white/chrome, matte white/black, rock gray/chrome, Natural Walnut/Black, and navy blue/brushed gold

- Plywood and solid wood construction
- Soft close and full extension drawers
- Wood and glass dividers included for top drawer

- Solid Surface counter top with integrated basin in Matt White (with overflow system)