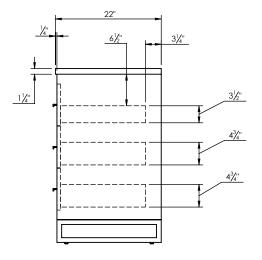

**PRODUCT DESCRIPTION** 

## SPEC SHEET

- ADRIAN 49 Single Basin with Solid Surface counter top
- Includes metal trim, handles, and leg assembly

- Cabinet available in matte white/chrome, matte white/black, rock gray/chrome, Natural Walnut/Black, and navy blue/brushed gold

- Plywood and solid wood construction
- Soft close and full extension drawers
- Wood and glass dividers included for top drawer

- Solid Surface counter top with integrated basin in Matt White (with overflow system)

- Solid Surface material is 38% polyester resin and 60% aluminum hydroxide powder

- Basin depth is 4 1/2"



## **ROUGHING-IN DIMENSIONS**





25