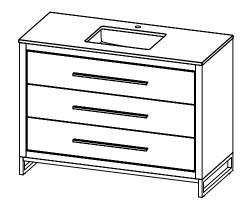

## PRODUCT DESCRIPTION

- ADRIAN 49 single vanity with quartz stone top and porcelain basin

- Includes metal trim, handles, and leg assembly

- Cabinet available in matte white/chrome, matte white/black, rock gray/chrome, and navy blue/brushed gold

- Plywood and solid wood construction
- Soft close and full extension drawers
- Wood and glass dividers included for top drawers
- Quartz stone counter top available in white, calacatta, and concrete gray
- Back and side splash are optional
- Lotus undermount porcelain basin with square shape in white (with overflow hole)
- Basin depth is 5" (including top thickness)