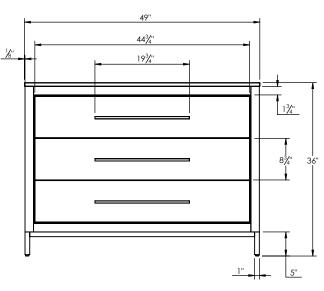

## SPEC SHEET

## PRODUCT DESCRIPTION

- ADRIAN 49 single vanity with quartz stone top and porcelain basin

- Includes metal trim, handles, and leg assembly

- Cabinet available in matte white/chrome, matte white/black, rock gray/chrome, and navy blue/brushed gold

- Plywood and solid wood construction
- Soft close and full extension drawers
- Wood and glass dividers included for top drawers
- Quartz stone counter top available in white, calacatta, and concrete gray
- Back and side splash are optional
- Lotus undermount porcelain basin with square shape in white (with overflow hole)
- Basin depth is 5" (including top thickness)



## **ROUGHING-IN DIMENSIONS**