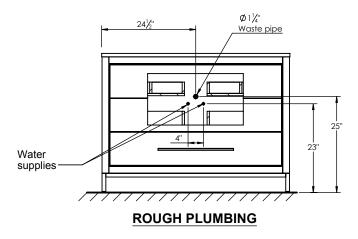

## SPEC SHEET

## PRODUCT DESCRIPTION

- ADRIAN 49 single vanity with quartz stone top and porcelain basin

- Includes metal trim, handles, and leg assembly

- Cabinet available in matte white/chrome, matte white/black, rock gray/chrome, and navy blue/brushed gold

- Plywood and solid wood construction
- Soft close and full extension drawers
- Wood and glass dividers included for top drawers
- Quartz stone counter top available in white, calacatta, and concrete gray
- Back and side splash are optional
- Lotus undermount porcelain basin with square shape in white (with overflow hole)
- Basin depth is 5" (including top thickness)



## **ROUGHING-IN DIMENSIONS**