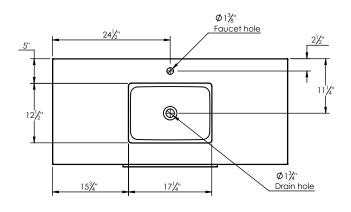

- Plywood and solid wood construction
- Soft close and full extension drawers
- Wood and glass dividers included for top drawers
- Quartz stone counter top available in white, calacatta, and concrete gray
- Back and side splash are optional
- Lotus undermount porcelain basin with square shape in white (with overflow hole)
- Basin depth is 5" (including top thickness)

## **ROUGHING-IN DIMENSIONS**