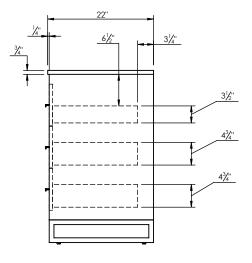

## SPEC SHEET

## PRODUCT DESCRIPTION

- ADRIAN 49 single vanity with quartz stone top and porcelain basin

- Includes metal trim, handles, and leg assembly

- Cabinet available in matte white/chrome, matte white/black, rock gray/chrome, and navy blue/brushed gold

- Plywood and solid wood construction
- Soft close and full extension drawers
- Wood and glass dividers included for top drawers
- Quartz stone counter top available in white, calacatta, and concrete gray
- Back and side splash are optional
- Lotus undermount porcelain basin with square shape in white (with overflow hole)
- Basin depth is 5" (including top thickness)



## **ROUGHING-IN DIMENSIONS**